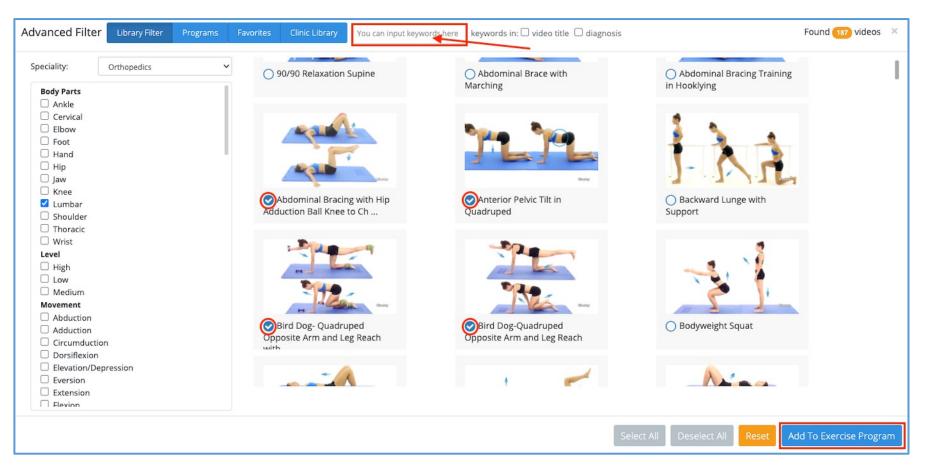

Let's use BlueJay Library as example. You can use the filters to narrow down the results, or type the keywords in the search box. Select all the exercises that you want to send to your patients. Once you finished, tap on the "Add to Exercise Program" button at the right corner.