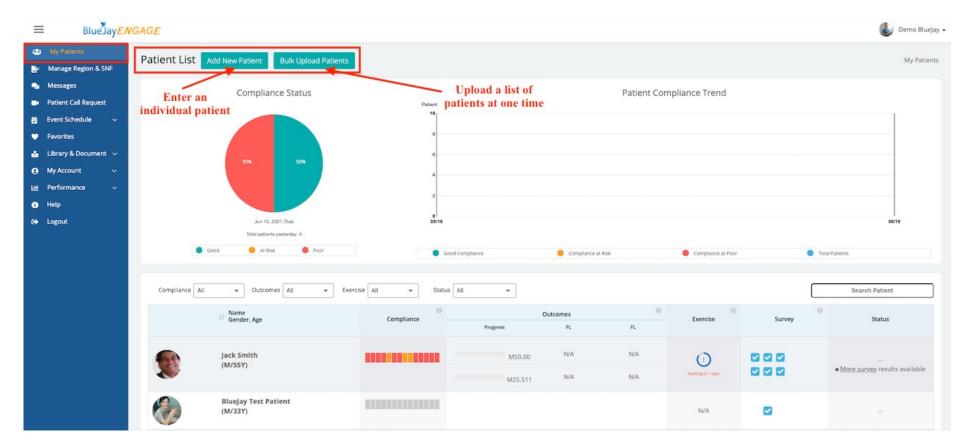

### **Outcome & Compliance Tracking**

The "My Patient" dashboard gives you the overall review of all your patients' compliance & outcomes status. You can also go to a particular patient's dashboard to view his/her journey to health.

# Outcome & Compliance Tracking- How do we track compliance & outcomes?

BlueJay tracks patients' compliance based on the Home Exercise completion.

| reen           | Good                       | The            | The percentage of patients completed the all the tasks yesterday. |                |                |                       |                |                |                |                |                | у.                |                                            |
|----------------|----------------------------|----------------|-------------------------------------------------------------------|----------------|----------------|-----------------------|----------------|----------------|----------------|----------------|----------------|-------------------|--------------------------------------------|
| ellow          | At Risk                    | The            | he percentage of patients partially completed the task yesterday. |                |                |                       |                |                |                |                |                |                   |                                            |
| ed             | Poor                       | The            | perce                                                             | ntage          | of patie       | ents <mark>dic</mark> | l not d        | o any t        | ask yes        | sterday        |                |                   |                                            |
| ealth Jour     | ney                        |                |                                                                   |                |                |                       |                |                |                |                |                | Patien            | t Last Login: Mar 01, 2021 10:30 AM        |
|                |                            |                |                                                                   |                |                |                       |                |                |                |                |                |                   | Export PDF                                 |
| May 14<br>2020 | May 21<br>2020             | May 28<br>2020 | Jun 04<br>2020                                                    | Jun 11<br>2020 | Jun 18<br>2020 | Jun 25<br>2020        | Jul 02<br>2020 | Jul 09<br>2020 | Jul 16<br>2020 | Jul 23<br>2020 | Jul 30<br>2020 | Aug 06<br>2020    |                                            |
| Blue           | lay D€Bluejay De           | no Bluejay     | Demo                                                              |                | _              |                       |                | BlueBlueJay    | y Demo         | -              | BlueJay        | Demo              | Location<br>BlueJay Demo                   |
|                |                            |                |                                                                   |                |                |                       |                |                |                |                |                |                   | Compliance                                 |
| (Kris )        | Wu ( <b>I Kr</b> is Wu ( M | ay 20          | Kris Wu ( Ma                                                      | ay 28, 2020 )  | _              |                       |                | Kris W         | yoga video     | _              | Kris W         | u (Jul 30, 2020 ) | Exercise Program<br>Expired                |
|                | 1.                         |                |                                                                   |                |                |                       |                |                |                |                |                |                   | Survey                                     |
|                |                            |                |                                                                   | 1              |                |                       |                |                |                |                |                |                   | Visit<br>No upcoming visit                 |
| 100            |                            |                |                                                                   |                |                |                       |                |                |                |                |                |                   | Patient Goal                               |
| 2              | •                          |                |                                                                   |                |                |                       |                | •              |                |                |                |                   | Pain<br>↓ level 6 ( Last logged)           |
|                | •                          |                |                                                                   |                |                |                       |                | •              |                |                |                |                   | Functional Loss<br>↑ level 8 (Last logged) |