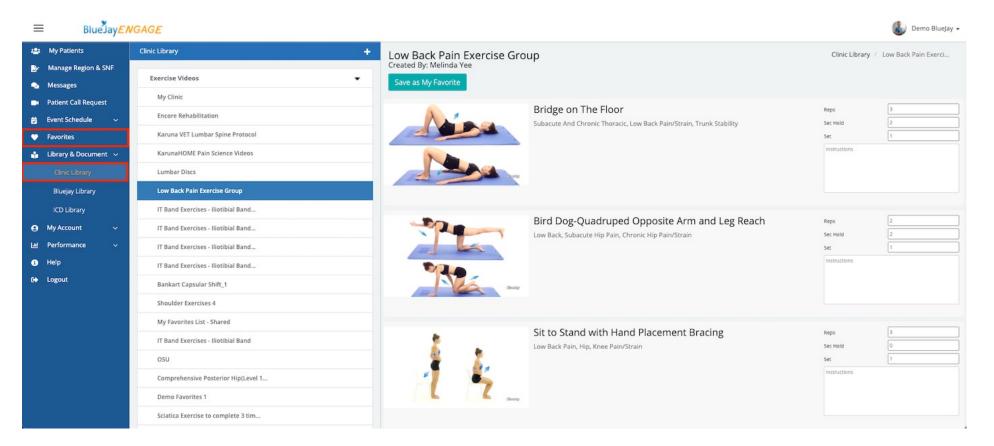

### Home Exercise Program- My Favorite vs Clinic Library

All the exercise videos in BlueJay Library can be pre-grouped and added into your favorites list. You can also pre-group the exercise videos and save them under the "My Favorite".

Clinic library is a collaborative working space where you can share the content with your colleagues.