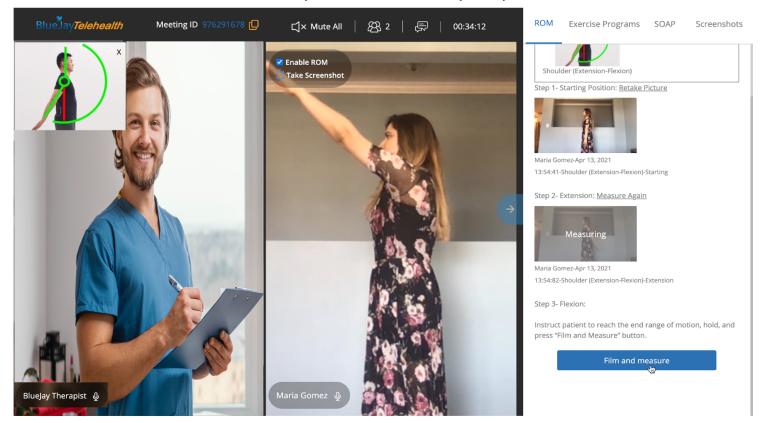

### Scheduling & Telehealth- AI & Manual Range of Motion

BlueJay's Artificial Intelligence Algorithm assists the healthcare providers in screening, measuring, tracking patients' range of motion during a telehealth visit. To activate this feature, go to the "ROM" tab. Once you do so, a window will pop up and ask you to select a joint from BlueJay's AI library. A feature instruction will appear on the following page as well. You can also the "Manual ROM" option to measure your patients.