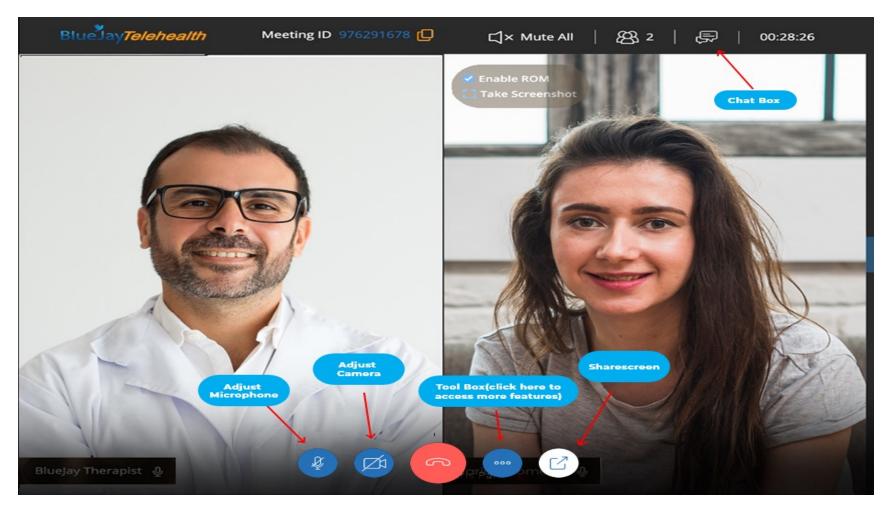

### **Scheduling & Telehealth- What are included in Telehealth**

#### A control panel will appear when you move your cursor to the bottom of the screen.

### **Scheduling & Telehealth- What are included in Telehealth**

Go to the tool box to access more features such as "ROM", "Exercise Program", and "SOAP".