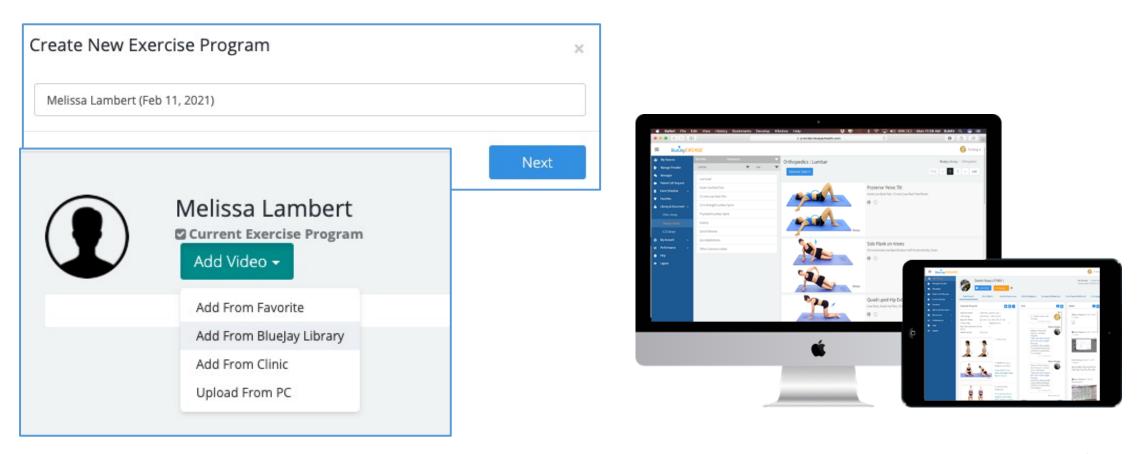

## Home Exercise Program

BlueJay Library contains a variety of home exercise videos. The exercise videos can be tailored for each individual patient.

To prescribe a home exercise program, the first step is to select a patient from the patient list. Then navigate to the "Exercise Programs" section, click the arrow button to expand. Or use the "Create New Tx" button to create a new one.

Enter the name of the program, then click "Next" to continue. You can add videos from BlueJay Library, or upload the file from the local PC. BlueJay also allows you to create your personal favorite list and clinic favorite list as well.

Let's use BlueJay Library as example. You can use the filters to narrow down the results, or type the keywords in the search box. Select all the exercises that you want to send to your patients. Once you finished, tap on the "Add to Exercise Program" button at the right corner.

Then you will be taken to the following page. Modify the number of repetitions, second hold, number of sets, or add instruction message, if necessary. When you finish editing, click on the "Next" button to continue.

### Home Exercise Program- My Favorite vs Clinic Library

All the exercise videos in BlueJay Library can be pre-grouped and added into your favorites list. You can also pre-group the exercise videos and save them under the "My Favorite".