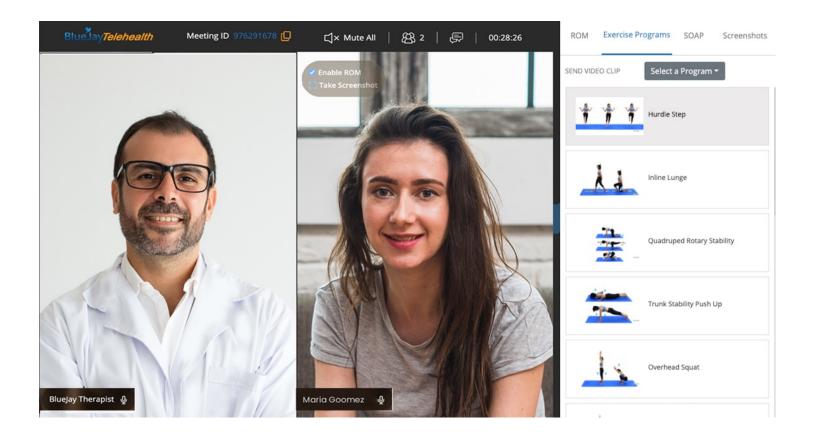

### **Scheduling & Telehealth- What are included in Telehealth**

Go to the tool box to access more features such as "ROM", "Exercise Program", and "SOAP".

### Scheduling & Telehealth- AI & Manual Range of Motion

BlueJay's Artificial Intelligence Algorithm assists the healthcare providers in screening, measuring, tracking patients' range of motion during a telehealth visit. To activate this feature, go to the "ROM" tab. Once you do so, a window will pop up and ask you to select a joint from BlueJay's AI library. A feature instruction will appear on the following page as well. You can also the "Manual ROM" option to measure your patients.