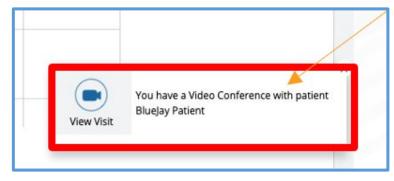

### **Scheduling & Telehealth- How to start an appointment?**

To start a scheduled telehealth call, simply log on your BlueJay account> navigate to Event Schedule > Upcoming Visit> find the appointment under the "Upcoming" tab > click then "Start". Or click the pop-up reminder on the right corner to start the call.

You will see this pop-up reminder when your patient arrives