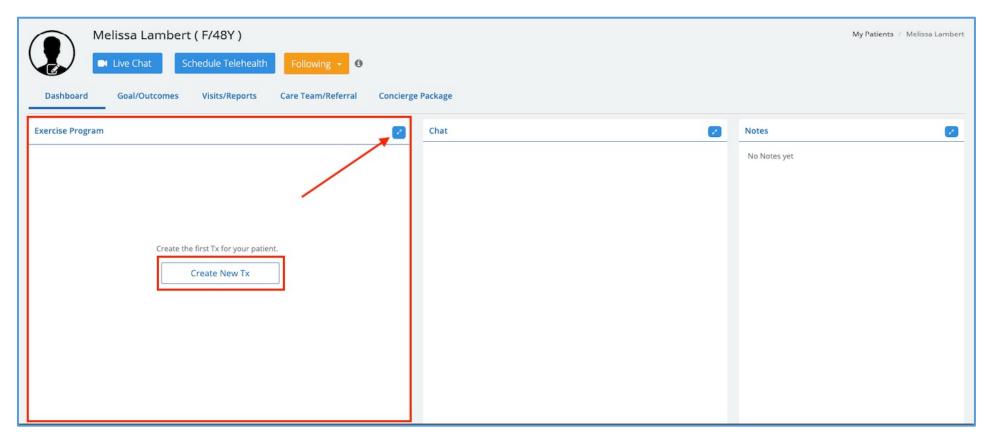

## Home Exercise Program

BlueJay Library contains a variety of home exercise videos. The exercise videos can be tailored for each individual patient.

To prescribe a home exercise program, the first step is to select a patient from the patient list. Then navigate to the "Exercise Programs" section, click the arrow button to expand. Or use the "Create New Tx" button to create a new one.