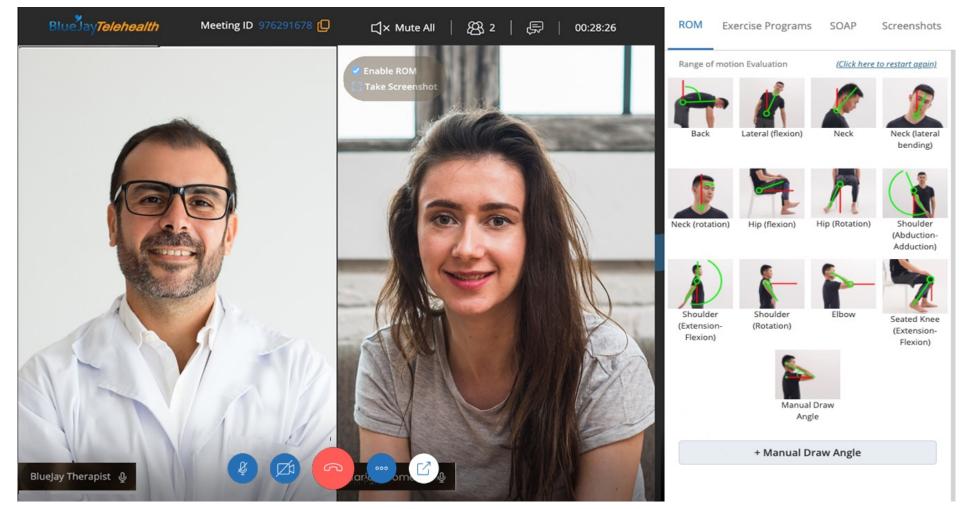

### Scheduling & Telehealth- AI & Manual Range of Motion

BlueJay's Artificial Intelligence Algorithm assists the healthcare providers in screening, measuring, tracking patients' range of motion during a telehealth visit. To activate this feature, go to the "ROM" tab. Once you do so, a window will pop up and ask you to select a joint from BlueJay's AI library. A feature instruction will appear on the following page as well. You can also the "Manual ROM" option to measure your patients.