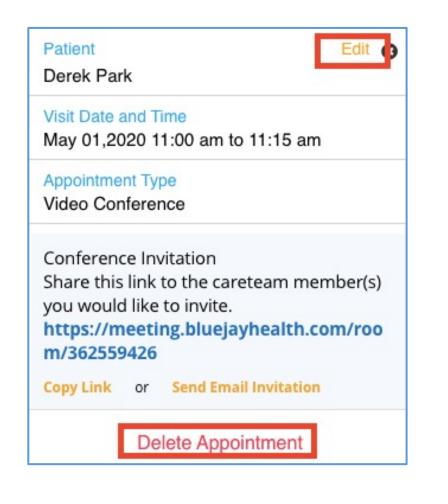

### Scheduling & Telehealth- How to schedule/modify an appointment

To edit an existing appointment, navigate to "Schedule" > then click on the appointment. If canceling a meeting, simply press "Delete Appointment". If rescheduling or editing an appointment, select "Edit".