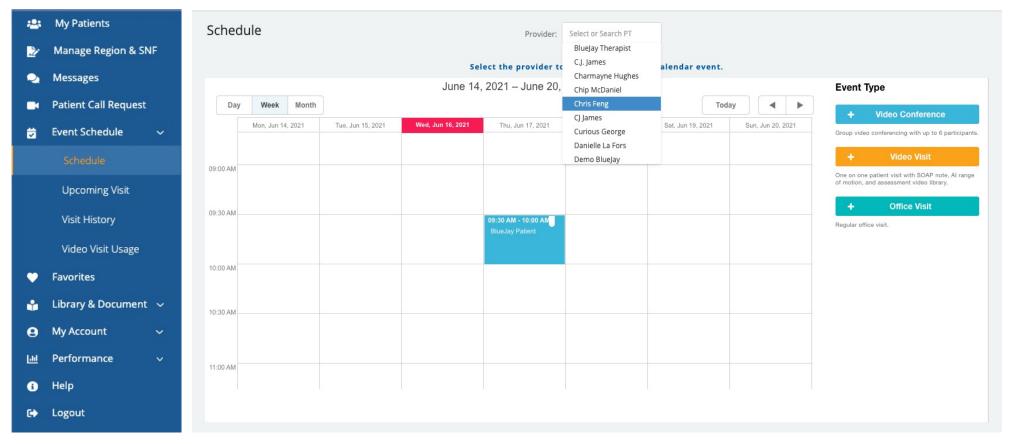

### **Scheduling & Telehealth- How to schedule/modify an appointment**

To book an appointment, go to Event Schedule > Schedule > Select a provider from the provider list. Tap on "Video Conference" under the Event Type, and you will be greeted with a prompt asking for: Patient Selection, Appointment Date, Appointment Time, Duration, as well as reminder to patient. You can also use the "Video Visit" option to book a one-on-one visit.

### Scheduling & Telehealth- How to schedule/modify an appointment

To edit an existing appointment, navigate to "Schedule" > then click on the appointment. If canceling a meeting, simply press "Delete Appointment". If rescheduling or editing an appointment, select "Edit".